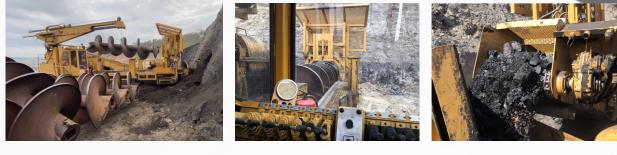

## **AUGER MINING TECHNOLOGY**

**AUGER MINING** is a surface mining technique used to recover additional coal from the exposed coal seam at stripping limit.

### FACTS

- Our people are expert operators having successfully augered coal in Indonesia, Australia, USA and South Africa.
- **Proven** to operate safely and successfully in Indonesian mining conditions.
- **Releases** otherwise lost coal reserves.
- Reduces effective strip ratio through increased overall reserve recovery.
- Provides increased production with no material impact upon existing operations.
- No surface disturbance required.

### **STRONG PERFORMANCE**

- 1.55, 1.45 or 1.35m diameter cutting heads
- Production 700 to 1,500t/shift average, depending on operation & geology
- Hole depth up to 150m depending upon ground conditions
- Dip capability up to 15°
- Operating crew 3 people