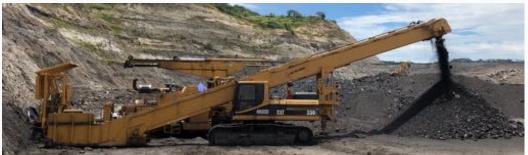

## **AUGER MINING TECHNOLOGY**

**AUGER MINING** is a surface mining technique used to recover additional coal from the exposed coal seam at stripping limit.

# SERVICES

- ASI offers a complete contract auger mining service including pit preparation and haulage to ROM stockpile.
- ASI offers a safe and proven contract auger mining service matched to Indonesia's coal mining mining conditions.
- ASI offers project evaluation, auger reserve estimation, geotechnical design and operational planning support.