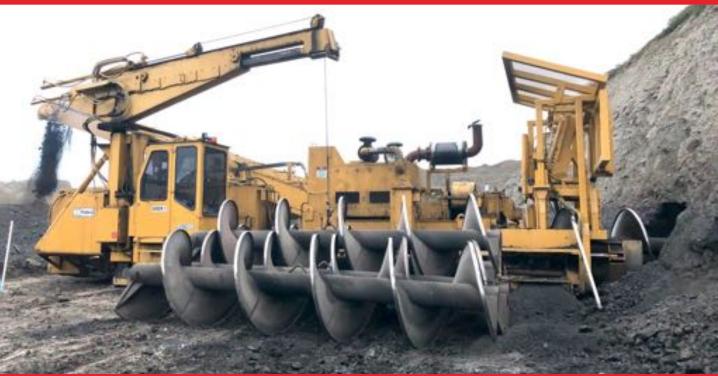

## **AUGER MINING TECHNOLOGY**

**AUGER MINING** is a surface mining technique used to recover additional coal from the exposed coal seam at stripping limit.

### FACTS

- Our people are expert operators having successfully augered coal in Indonesia, Australia, USA and South Africa.
- **Proven** to operate safely and successfully in Indonesian mining conditions.
- **Releases** otherwise lost coal reserves.
- Reduces effective strip ratio through increased overall reserve recovery.
- Provides increased production with no material impact upon existing operations.
- No surface disturbance required.

### **STRONG PERFORMANCE**

- 1.55, 1.45 or 1.35m diameter cutting heads
- Production 700 to 1,500t/shift average, depending on operation & geology
- Hole depth up to 150m depending upon ground conditions
- Dip capability up to 15°
- Operating crew 3 people