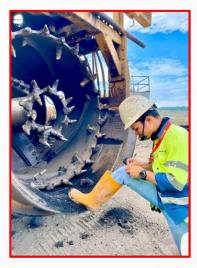

### FACTS

- Our people are expert operators having successfully augered coal in Indonesia, Australia, USA and South Africa.
- **Proven** to operate safely and successfully in Indonesian mining conditions.
- **Releases** otherwise lost coal reserves.
- Reduces effective strip ratio through increased overall reserve recovery.
- Provides increased production with no material impact upon existing operations.
- No surface disturbance required.

### **STRONG PERFORMANCE**

- 1.55, 1.45 or 1.35m diameter cutting heads
- Production 700 to 1,500t/shift average, depending on operation & geology
- Hole depth up to 150m depending upon ground conditions
- Dip capability up to 15°
- Operating crew 3 people