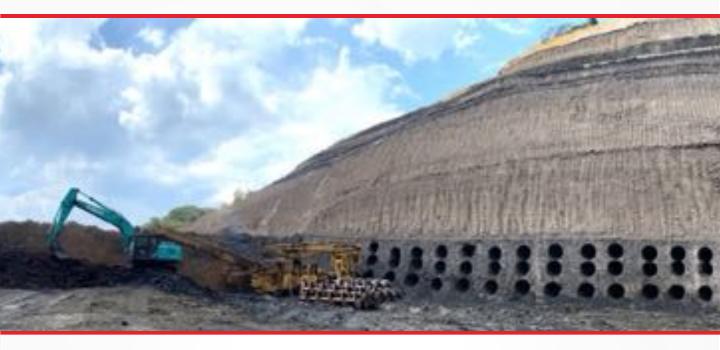

## **AUGER MINING TECHNOLOGY**

**AUGER MINING** is a surface mining technique used to recover additional coal from the exposed coal seam at stripping limit.

### FACTS

- Our people are expert operators having successfully augered coal in Indonesia, Australia, USA and South Africa.
- **Proven** to operate safely and successfully in Indonesian mining conditions.
- **Releases** otherwise lost coal reserves.
- Reduces effective strip ratio through increased overall reserve recovery.
- Provides increased production with no material impact upon existing operations.
- No surface disturbance required.

### **STRONG PERFORMANCE**

- 1.55, 1.45 or 1.35m diameter cutting heads
- Production 700 to 1,500t/shift average, depending on operation & geology
- Hole depth up to 150m depending upon ground conditions
- Dip capability up to 15°
- Operating crew 3 people