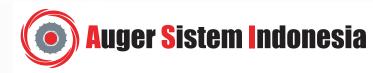

## **AUGER MINING TECHNOLOGY**

**AUGER MINING** is a surface mining technique used to recover additional coal from the exposed coal seam at stripping limit.

### FACTS

- Our people are expert operators having successfully augered coal in Indonesia, Australia, USA and South Africa.
- **Proven** to operate safely and successfully in Indonesian mining conditions.
- **Releases** otherwise lost coal reserves.
- Reduces effective strip ratio through increased overall reserve recovery.
- Provides increased production with no material impact upon existing operations.
- No surface disturbance required.

### **STRONG PERFORMANCE**

- 1.55, 1.45 or 1.35m diameter cutting heads
- Production 700 to 1,500t/shift average, depending on operation & geology
- Hole depth up to 150m depending upon ground conditions
- Dip capability up to 15°
- Operating crew 3 people